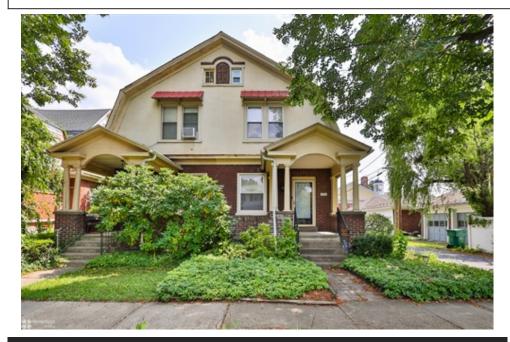

## Remarks

Charming 3-bedroom, 1.5-bathroom semi-detached home in the Edgeboro neighborhood of Bethlehem! This home offers the perfect blend of classic elegance and modern convenience, making it a must-see. Roof was installed last year 25 year with Alan Kunsman. The home has Mitsubishi HVAC mini split system installed throughout. Step into the spacious eat-in kitchen with large pantry, ideal for family meals and gatherings. The formal living room is a cozy retreat, complete with a coat closet and a wood-burning fireplace that adds warmth and character. Adjacent is the formal dining room, perfect for entertaining. The first floor also features a generously sized half bath for added convenience. Upstairs, you'll find three spacious bedrooms, each filled with natural light, along with a stylishly updated full bathroom featuring a sleek shower with a glass door. The third floor offers ample storage space, perfect for seasonal items or potential future expansion. The basement has laundry with washer and dryer included and outside access to the backyard. Outside, enjoy a beautifully landscaped yard that provides a peaceful outdoor space, complete with off-street parking. This home is not just a place to live—it's a place to love.